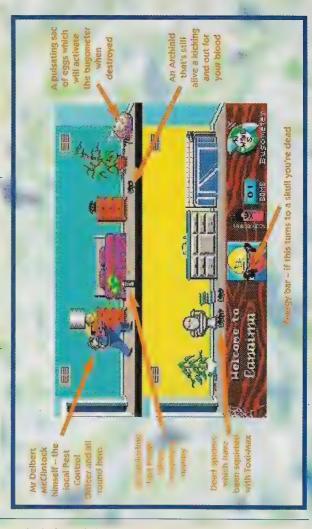

roso and a packet of matches. This is the ideal weapon to use against the Queen. Unfortunately a flame thrower cannot be taken from the building you find it in.

# Section of the sectio

move Delbert's car around the town Control is via the keyboard as you

of every spider you are If you clear a building awarded a bug bonus and an extra bug bomb for your skill.

also have to rescue trapped involves because you will favourite creature is not all that the job Killing everyone's well almost everyone's - least

As you kill more and more of the eight legged horrors you'll find that the process becomes easier. wrath of the invading spiders. citizens from the terrible

Only you can rid the town of the mean muthas that scare even the most hardened criminals half to death. So let's rock 'n' roll!





Bill and Ted's was possibly one of my most favourite films release from American firm Capstone loosely follows the of all time, and now we have the game of the film! This new plot and includes some of those truly memorable parts of the film...

before a deadline for a he game begins the night history project. The two bodacious dudes face the prospect of failing their courses, and we find

Suddenly, out of nowhere the Rufus appears in a slightly modified super cool dude from the future, them pondering over their misery. telephone booth.

# BACK IN THE BOOTH

He tells the dynamic duo that their project is vitally important to future society and that they can use the telephone booth to travel though time and space to locate important historical figures.

Ted's home town of San Dimas Once